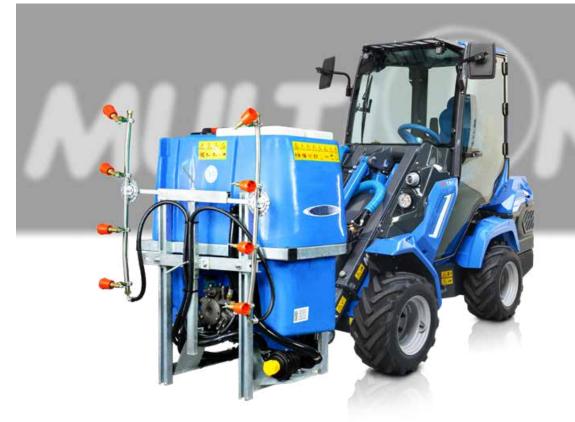

## **FEATURES & BENEFITS**

- High pressure, hydraulically powered pump
- Polyethylene tank
- Clean water tank for hand washing

The Vineyard Sprayer is a versatile sprayer suitable for vineyard spraying, weed-killing in open-field growing, inter-row weed-killing.

The spray bars can be rotated and adjusted in height. The nozzles are specifically designed to spray efficiently and without product waste. The high capacity tank is equipped with a level indicator and allows long work sessions without the need to stop for refueling. The pressure is adjustable and there is an anti-clogging filter and a small separate water tank equipped with a tap, useful for washing hands.