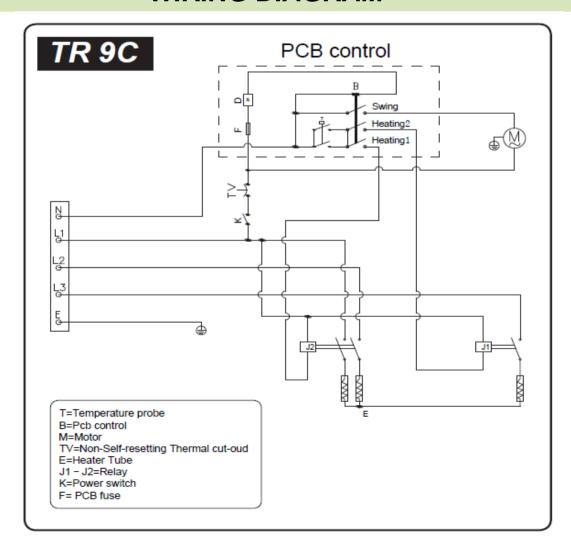

## **WIRING DIAGRAM**

#### **COMPONENTS**

Heating elements 3000W

Thermostat With capillary

Fan Ø **250mm** 

Thermal protection 85°C

Relay 25A - 14A

Motor Asynchronous, three-phase, with thermal protection, counterclockwise rotation, 1300rpm